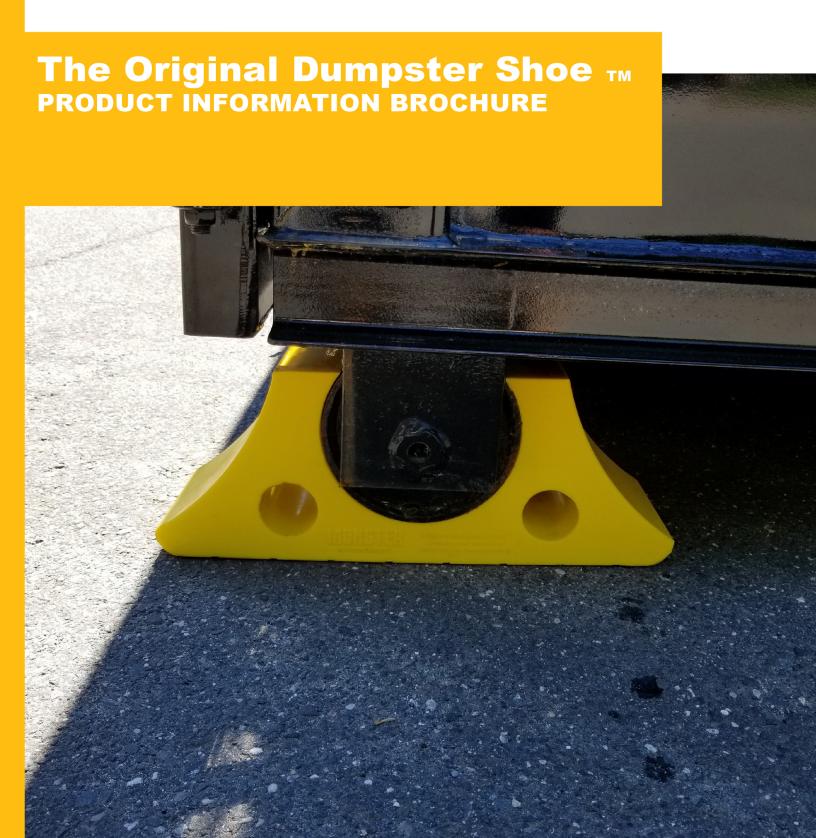

## The Original Dumpster Shoe The Original Dumpster Shoe

surface in an attempt to prevent surface damage which is ineffective, inefficient and results in the driver having to get in and out of the truck cab multiple times while attempting to position the wood pieces under the dumpster wheels. Wood is the old way of protecting surfaces...The Original Dumpster Shoe TM is the future!

The Original Dumpster Shoes TM are designed to solve the widespread problem of steel dumpster wheels denting and damaging the ground surfaces that the dumpsters are placed on. Drivers have resorted to placing pieces of wood on the ground

• Polyurethane is extremely lightweight compared to

to all hard surfaces

Our Dumpster Shoe is engineered to reduce damages

- The Dumpster Shoe is manufactured with high visiblity yellow polyurethane

THE ORIGINAL DUMPSTER SHOES TM are manufactured with highly durable, lightweight polyurethane. They are designed to provide a large footprint for dumpster wheels to prevent damage to asphalt parking lots. Dumpster shoes are quick and easy to install, and make the process of loading and