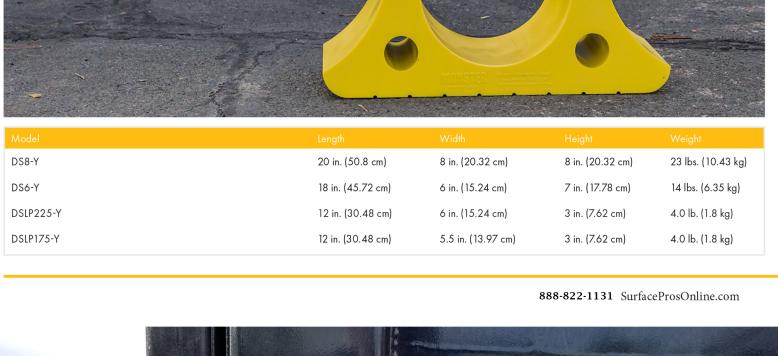

• Polyurethane is extremely lightweight compared to

to all hard surfaces

Our Dumpster Shoe is engineered to reduce damages

- The Dumpster Shoe is manufactured with high visiblity yellow polyurethane

THE ORIGINAL DUMPSTER SHOES TM are manufactured with highly durable, lightweight polyurethane. They are designed to provide a large footprint for dumpster wheels to prevent damage to asphalt parking lots. Dumpster shoes are quick and easy to install, and make the process of loading and

888-822-1131 • SurfaceProsOnline.com

**PRODUCT INFO** 

unloading dumpsters safer. Material: UV Stabilized Polyurethane Features molded grip on base to eliminate dumpster slippage Provides quicker loading and unloading times by eliminating the need to get in and out of the truck cab

Dumpsters won't role or move with the dumpster shoe Reduces wear and tear on trucks and operating parts

MODEL: DSLP225-Y

**ACCESSORIES** 

Surface Pros LLC is committed to providing revolutionary products and designs that protect