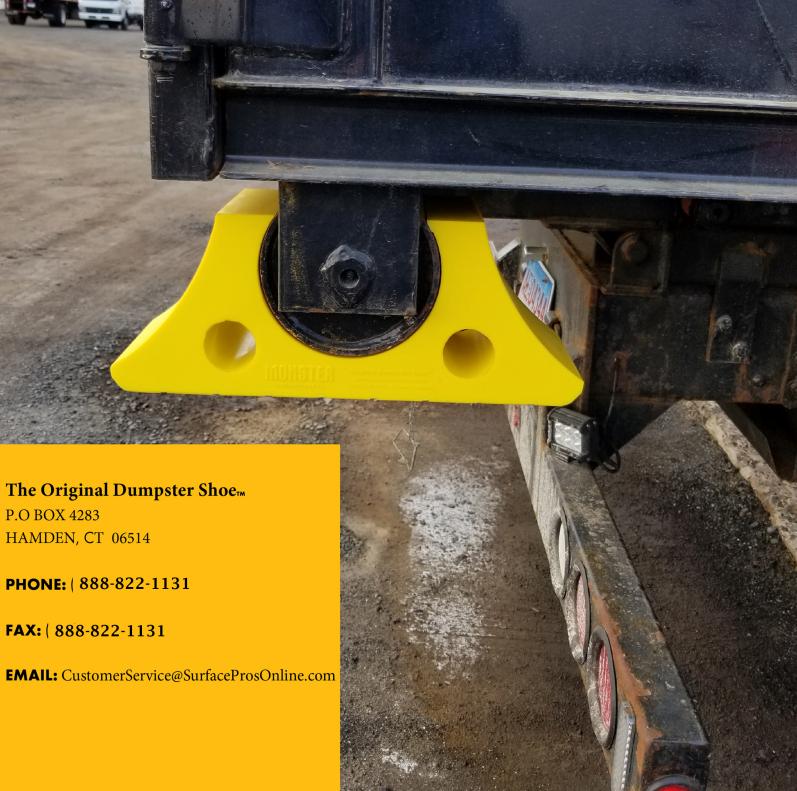

## The Original Dumpster Shoe The Original Dumpster Shoe

surface in an attempt to prevent surface damage which is ineffective, inefficient and results in the driver having to get in and out of the truck cab multiple times while attempting to position the wood pieces under the dumpster wheels. Wood is the old way of protecting surfaces...The Original Dumpster Shoe TM is the future!

The Original Dumpster Shoes TM are designed to solve the widespread problem of steel dumpster wheels denting and damaging the ground surfaces that the dumpsters are placed on. Drivers have resorted to placing pieces of wood on the ground

• Polyurethane is extremely lightweight compared to

to all hard surfaces

Our Dumpster Shoe is engineered to reduce damages

- The Dumpster Shoe is manufactured with high visiblity yellow polyurethane

THE ORIGINAL DUMPSTER SHOES TM are manufactured with highly durable, lightweight polyurethane. They are designed to provide a large footprint for dumpster wheels to prevent damage to asphalt parking lots. Dumpster shoes are quick and easy to install, and make the process of loading and