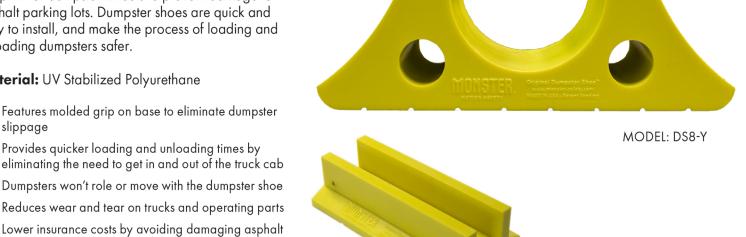

• Polyurethane is extremely lightweight compared to

to all hard surfaces

Our Dumpster Shoe is engineered to reduce damages

- The Dumpster Shoe is manufactured with high visiblity yellow polyurethane

THE ORIGINAL DUMPSTER SHOES TM are manufactured with highly durable, lightweight polyurethane. They are designed to provide a large footprint for dumpster wheels to prevent damage to asphalt parking lots. Dumpster shoes are quick and easy to install, and make the process of loading and

888-822-1131 • SurfaceProsOnline.com

**PRODUCT INFO** 

unloading dumpsters safer. Material: UV Stabilized Polyurethane Features molded grip on base to eliminate dumpster slippage Provides quicker loading and unloading times by eliminating the need to get in and out of the truck cab

Dumpsters won't role or move with the dumpster shoe Reduces wear and tear on trucks and operating parts

MODEL: DSLP225-Y

**ACCESSORIES** 

Surface Pros LLC is committed to providing revolutionary products and designs that protect