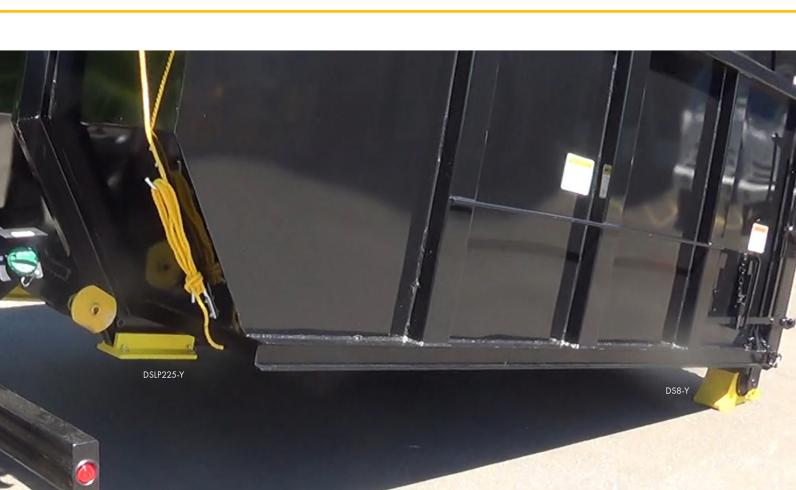

888-822-1131 • SurfaceProsOnline.com

**PRODUCT INFO** 

unloading dumpsters safer. Material: UV Stabilized Polyurethane Features molded grip on base to eliminate dumpster slippage Provides quicker loading and unloading times by eliminating the need to get in and out of the truck cab

Dumpsters won't role or move with the dumpster shoe Reduces wear and tear on trucks and operating parts

MODEL: DSLP225-Y

**ACCESSORIES** 

Surface Pros LLC is committed to providing revolutionary products and designs that protect